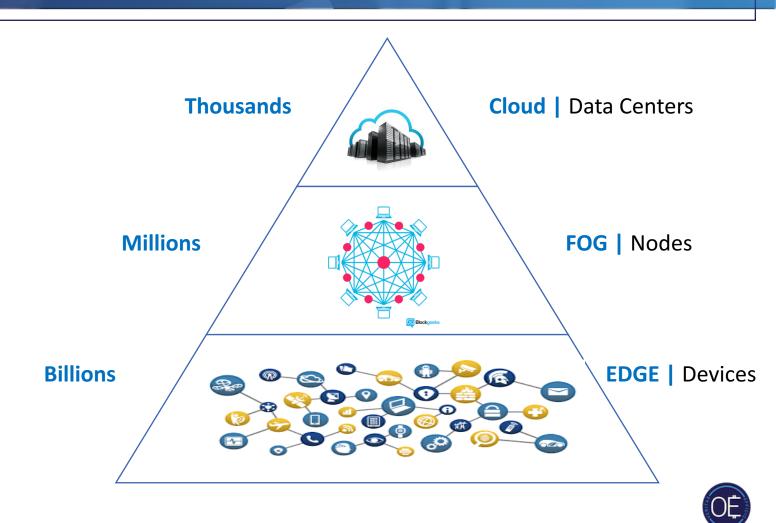

### EDGE SERVICES

- DEMOCRATIZE USER DATA
- ENABLING FREEDOM OF CHOICE USE / MONITIZATION
- CREATING NEW MARKETS
- ZERO TOUCH EDGE WRAPPED FUNCTIONS ENABLE EXPONENTIAL SCOPE AND SCALE.