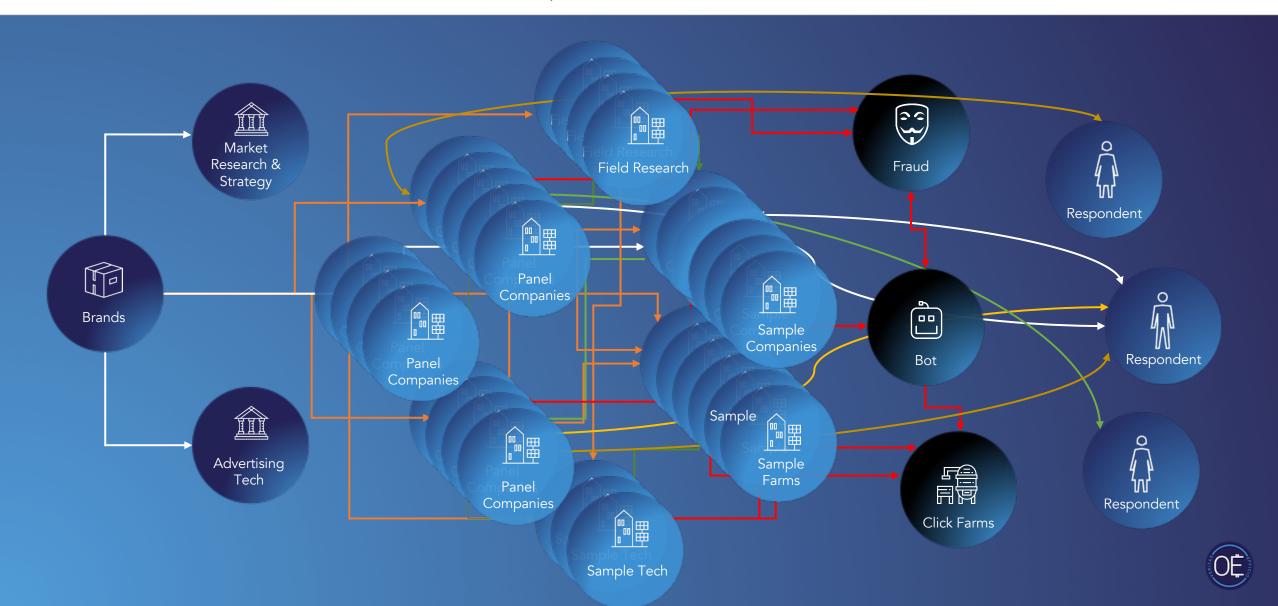

#### **TRUST**

Middlemen are operating hidden factories, and hiding behind obfuscation, inefficiency, noise, waste, fraud and are engaged in psychographic manipulation

## LEGACY WORKFLOW

"... with great power comes great abuses"