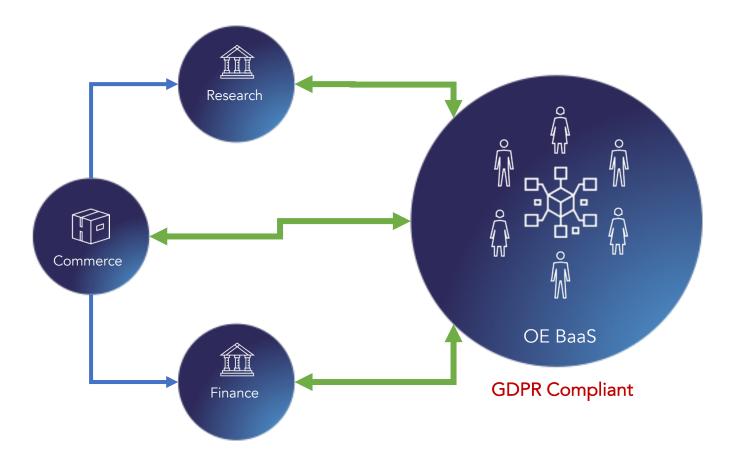

# Blockchain-as-a-Service

•••

Passive premium data linked by OE Members, accessible for a fee from Buyer → Seller

amazon **Brands** CONSUMERS **Research Technologies Platform Proprietary Data Links** 

Proprietary Data Links

Off-chain data linked by brands or other data consumers